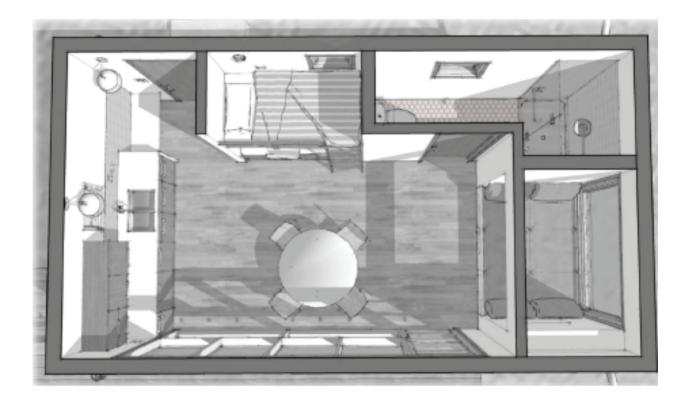

### interior features

Vaulted ceiling with steel collar ties Built-In Queen and Twin Bunks Kitchenette with Stainless Steel Fridge and Microwave 3" Oak Hardwood Flooring Spray Foam Insulation in Roof **Customized Selections on Each Home** Tiled Entry and Bath

### specifications

Transitional style cabin 334 Total heated square feet with exterior deck Sleeps four, 1 full bath **Energy Star Certified Home** Utility Discounts Eligible Passive solar design and solar panel ready High Efficiency Ductless Heat Pump Schluter radiant heat bathroom tile floor 2 Burner Electric Radiant Ceramic Cooktop