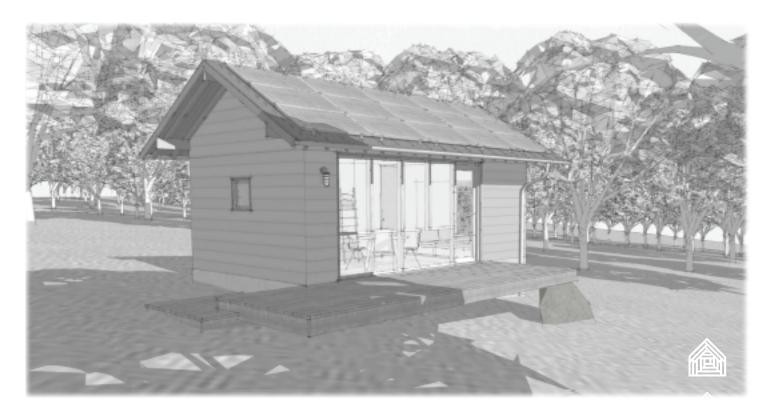

### SUSTAINABLE NEW HOMES

The Juniper Series Cabin is the forefront of transitional small living with eco-friendly materials and design. With a smaller footprint comes high quality finishes and details, inside and out. This cabin is a cozy 334 total heated square feet and boasts a deck built for your site- perfect for relaxing. Passive and solar ready, the Juniper Series Cabin is a perfect mountain getaway spot for family or guests.

### specifications

Transitional style cabin 334 Total heated square feet with exterior deck Sleeps four, 1 full bath **Energy Star Certified Home** Utility Discounts Eligible Passive solar design and solar panel ready High Efficiency Ductless Heat Pump Schluter radiant heat bathroom tile floor 2 Burner Electric Radiant Ceramic Cooktop