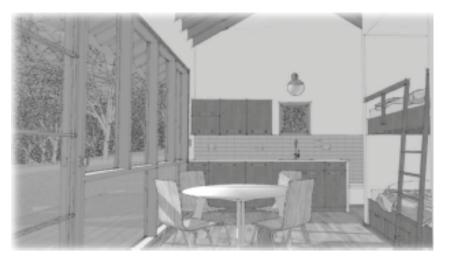

### interior features

Vaulted ceiling with steel collar ties Built-In Queen and Twin Bunks Kitchenette with Stainless Steel Fridge and Microwave 3" Oak Hardwood Flooring Spray Foam Insulation in Roof **Customized Selections on Each Home** Tiled Entry and Bath